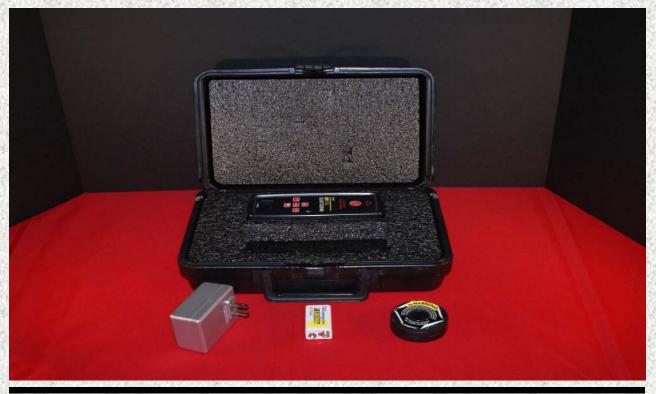

## Bartech 300 Plus List Price @ \$795.00 / Sale Price @ \$295.00

The Tech300SD is one of Bartech's entry level activation tools. This tool can be upgraded to a Combination style tool at a later time (adding the OBD upgrade kit). Simply purchase the OBD Upgrade kit to convert the tool to a fully functioning TPMS Activation and Scan tool. The Tech300SD is smaller, lighter compared to the400SD and while it functions in a similar manner, the display screen is a bit smaller. The Tech300SD is an economical way to get started in TPMS, and still have the ability to do more later on.