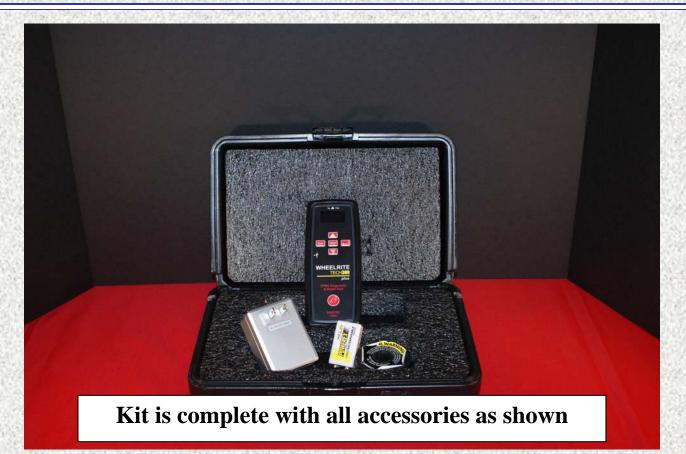

## Bartech 300 Plus List Price @ \$795.00 / Sale Price @ \$295.00

The Tech300SD is one of Bartech's entry level activation tools. This tool can be upgraded to a Combination style tool at a later time (adding the OBD upgrade kit). Simply purchase the OBD Upgrade kit to convert the tool to a fully functioning TPMS Activation and Scan tool. The Tech300SD is smaller, lighter compared to the400SD and while it functions in a similar manner, the display screen is a bit smaller. The Tech300SD is an economical way to get started in TPMS, and still have the ability to do more later on.