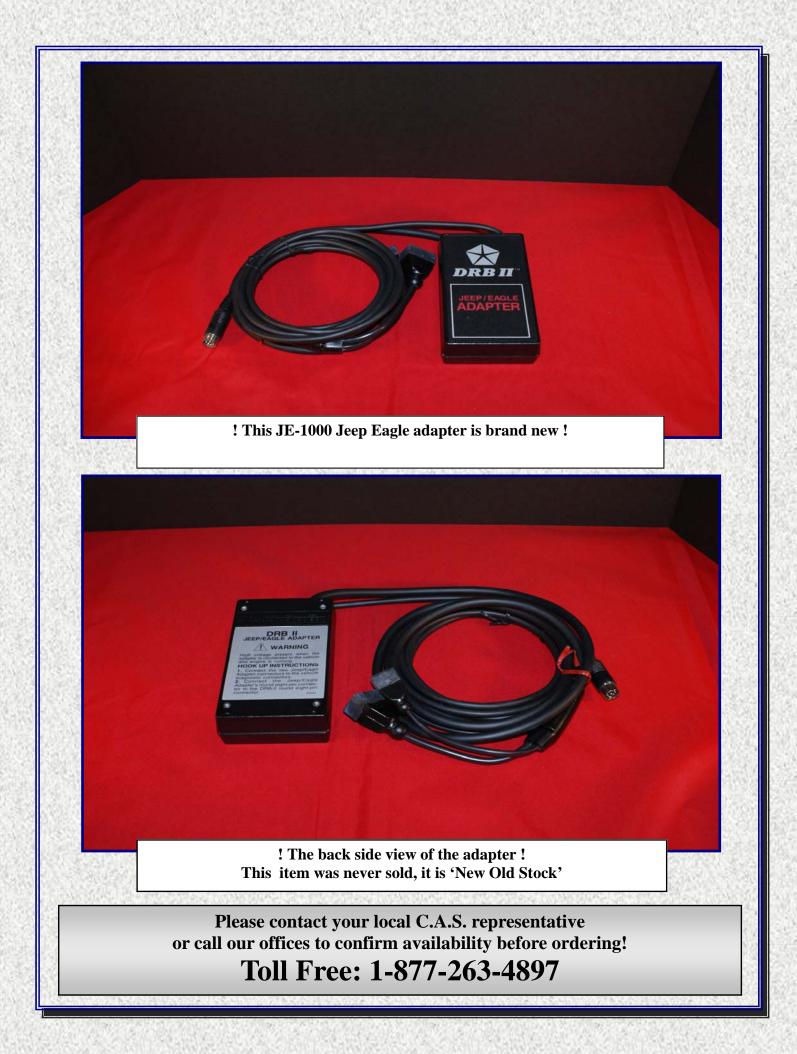

## DRB-III Jeep Eagle Adapter Kit List Price @ \$717.00 / Sale Price @ \$300.00

This DRB-III Jeep/Eagle adapter kit JE-1000 is no longer in production, but we have one left in stock! When this unit is sold there will be no more available. If you service these older cars this device is a must have!

This interface device is used with the DRB-III Chrysler OEM Scan tool and a CH7500 adapter cable (not included) when the technician wants to scan 1987 through 1990 Jeep/Eagle (Pre Chrysler)

The fine print: Manufacturers warranty on all hardware is 1 year.