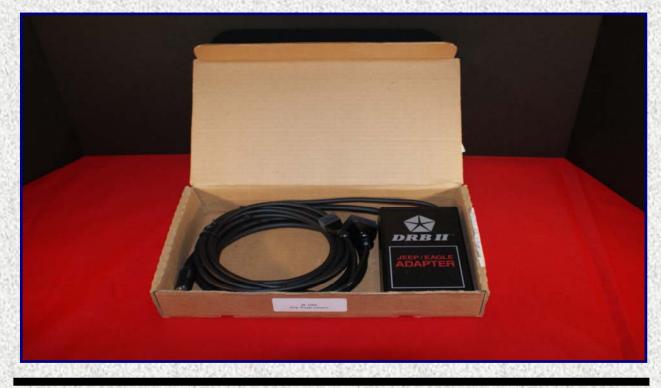

## DRB-III Jeep Eagle Adapter Kit List Price @ \$717.00 / Sale Price @ \$300.00

This DRB-III Jeep/Eagle adapter kit JE-1000 is no longer in production, but we have one left in stock! When this unit is sold there will be no more available. If you service these older cars this device is a must have!

This interface device is used with the DRB-III Chrysler OEM Scan tool and a CH7500 adapter cable (not included) when the technician wants to scan 1987 through 1990 Jeep/Eagle (Pre Chrysler)

The fine print: Manufacturers warranty on all hardware is 1 year.