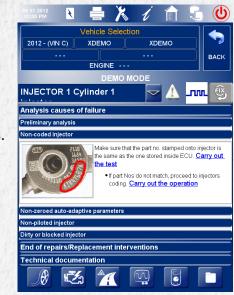

#### **Easy Fix**

Provides wiring diagrams and a dynamic service manual, that guides the user step by step to the solution reducing the time required to identify vehicle concerns.

#### **Easy Scope**

Features built-in benchmark parameters which enable technicians to compare the correct wave forms to verify the accuracy of the data. Also includes a guide for the automatic configuration of the scope / multimeter.

#### Plus +

Provides reference data to enable technicians to immediately compare their results with the correct parameters.

Easy Fix

Easy Scope