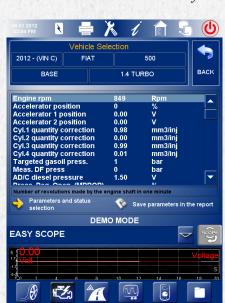

#### **Easy Scope**

Features built-in benchmark parameters which enable technicians to compare the correct wave forms to verify the accuracy of the data. Also includes a guide for the automatic configuration of the scope / multimeter.

#### Plus +

Provides reference data to enable technicians to immediately compare their results with the correct parameters.

Easy Fix

Easy Scope