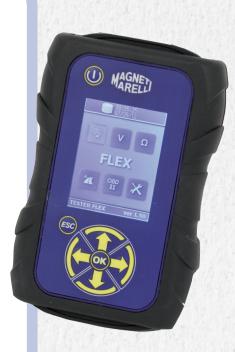

### Magneti Marelli FLEX

The Magneti Marelli Flex has been chosen by the Chrysler Training Academy for conducting vehicle diagnosis and training future technicians on all makes and models in every Chrysler Training Center across the US. It features:

- State-of-the-art built-in 2 channel high speed oscilloscope and multimeter.
- J2534-1 and J2534-2 compliant.
- Full professional grade diagnostics: parameters, statuses, error codes, activations, encoding of components, technical schematics, reports, recording of tests.
- The oscilloscope can capture the wave form for later PC analysis and comparison.
- Professional Scope Kit and Accessories.
- Lightweight and compact unit with anti-skid, shock resistant, dust resistant, moisture resistant (IP 54).
- VCI with stand-alone capability through a 3" screen.
- Innovative, integrated, diagnostic system with oscilloscope/multimeter and split screen.
- Connects to PC via USB, Bluetooth, or WiFi.