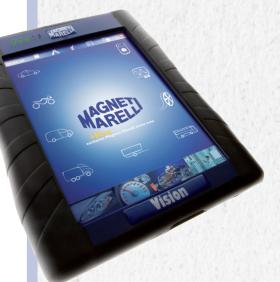

### Magneti Marelli VISION

This fully independent hand held portable diagnostic scan tool device features:

- Built-in 4 channel oscilloscope and multimeter with graphical results presentation.
- J2534-1 and J2534-2 compliant.
- 8" Touch screen
- Bluetooth capability.
- Full professional grade diagnostics: parameters, statuses, error codes, activations, encoding of components, technical schematics, reports, recording of tests.
- Displaying for images from an external endoscope directly on the Vision tester screen (optional).
- Linux operating system.
- Innovative, integrated, diagnostic system with oscilloscope/multimeter and split screen.
- Lightweight and compact unit with anti-skid, rubber protection, shock resistant, dust resistant, moisture resistant (IP 54).
- Internal battery charge via OBDII diagnostic connector and through a power supply adapter.