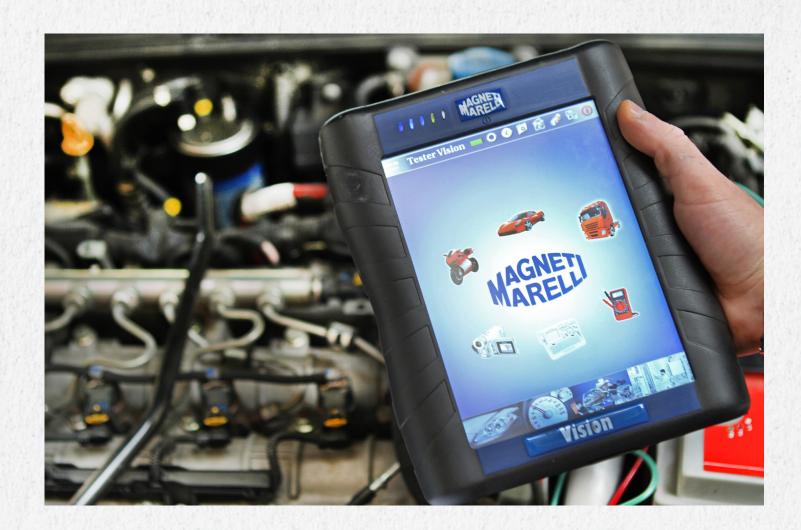

### Magneti Marelli VISION

This fully independent hand held portable diagnostic scan tool device features:

- Built-in 4 channel oscilloscope and multimeter with graphical results presentation.
- J2534-1 and J2534-2 compliant.
- 8" Touch screen
- Bluetooth capability.
- Full professional grade diagnostics: parameters, statuses, error codes, activations, encoding of components, technical schematics, reports, recording of tests.
- Displaying for images from an external endoscope directly on the Vision tester screen (optional).
- Linux operating system.
- Innovative, integrated, diagnostic system with oscilloscope/multimeter and split screen.
- Lightweight and compact unit with anti-skid, rubber protection, shock resistant, dust resistant, moisture resistant (IP 54).
- Internal battery charge via OBDII diagnostic connector and through a power supply adapter.