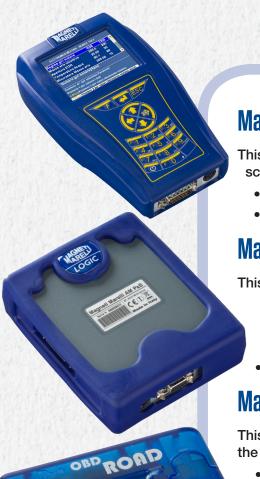

### Magneti Marelli LOGIC

This diagnostic scan tool features:

- Full professional grade diagnostic capabilities
- VCI–PC-ready
- Bluetooth / USB capability
- Built-in electronic multiplexer

#### Magneti Marelli OBD ROAD

This on-board "flight recorder" saves parameters and errors while the vehicle is in operation and features:

- Real time OBD2 diagnosis
- Recording capability of 8 parameters (sampling time 5 seconds) for a period of 170 hours
- USB 2.0 port for PC connection